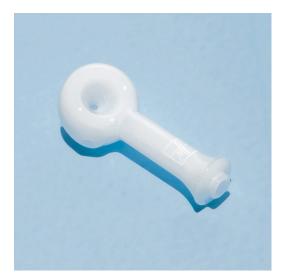

THE BEAKER JW.BK.1 wholesale \$90, MSRP \$225

- + 10" tall borosilicate
- + fixed diffused downstem
- + matching 14mm funnel bowl

THE SPOON JW.SP.1 wholesale \$20, MSRP \$50

- + 3.75" borosilicate
- + ergonomic mouthpiece

**THE SPOON** JW.SP.12 wholesale \$20, MSRP \$50

- + 3.75" borosilicate
- + ergonomic mouthpiece

**THE BUBBLER** JW.UB.12 wholesale \$50, MSRP \$125

- + 5.5" tall borosilicate
- + funnel bowl push.
- + ergonomic mouthpiece