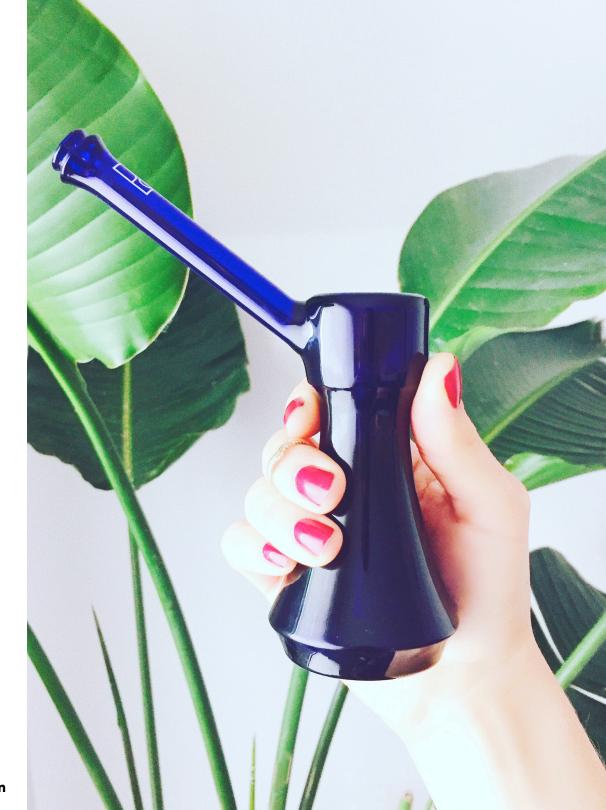

THE BUBBLER JW.UB.1 wholesale \$50, MSRP \$125

- + 5.5" tall borosilicate
- + funnel bowl push.
- + ergonomic mouthpiece

THE TASTER JW.T2.1 wholesale \$10, MSRP \$25

- + 3" tall borosilicate
- + ergonomic mouthpiece