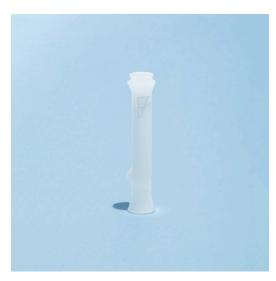

THE BUBBLER JW.UB.1 wholesale \$50, MSRP \$125

- + 5.5" tall borosilicate
- + funnel bowl push.
- + ergonomic mouthpiece

THE TASTER JW.T2.1 wholesale \$10, MSRP \$25

- + 3" tall borosilicate
- + ergonomic mouthpiece

**THE TASTER** JW.T2.12 wholesale \$10, MSRP \$25

- + 3" tall borosilicate
- + ergonomic mouthpiece

THE STEAMROLLER JW.RL16.12 wholesale \$20, MSRP \$50

- + 4.25" borosilicate
- + ergonomic mouthpiece + updated classic shape

**THE BUBBLER** JW.UB.15 wholesale \$50, MSRP \$125

- + 5.5" tall borosilicate
- + funnel bowl push.
- + ergonomic mouthpiece

**THE TASTER** JW.T2.15 wholesale \$10, MSRP \$25

- + 3" tall borosilicate
- + ergonomic mouthpiece