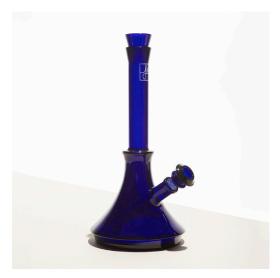

THE BEAKER JW.BK.1 wholesale \$90, MSRP \$225

- + 10" tall borosilicate
- + fixed diffused downstem
- + matching 14mm funnel bowl

THE SPOON JW.SP.1 wholesale \$20, MSRP \$50

- + 3.75" borosilicate
- + ergonomic mouthpiece

THE STEAMROLLER JW.RL16.1 wholesale \$20, MSRP \$50

- + 4.25" borosilicate
- + ergonomic mouthpiece + updated classic shape

**THE BEAKER** JW.BK.12 wholesale \$90, MSRP \$225

- + 10" tall borosilicate
- + fixed diffused downstem
- + matching 14mm funnel bowl