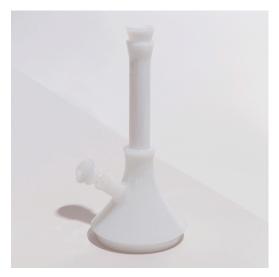

THE BEAKER JW.BK.1 wholesale \$90, MSRP \$225

- + 10" tall borosilicate
- + fixed diffused downstem
- + matching 14mm funnel bowl

THE SPOON JW.SP.1 wholesale \$20, MSRP \$50

- + 3.75" borosilicate
- + ergonomic mouthpiece

THE STEAMROLLER JW.RL16.1 wholesale \$20, MSRP \$50

- + 4.25" borosilicate
- + ergonomic mouthpiece + updated classic shape

**THE BEAKER** JW.BK.12 wholesale \$90, MSRP \$225

- + 10" tall borosilicate
- + fixed diffused downstem
- + matching 14mm funnel bowl