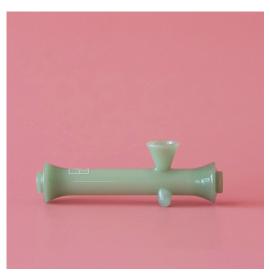

**THE BUBBLER** JW.UB.15 wholesale \$50, MSRP \$125

- + 5.5" tall borosilicate
- + funnel bowl push.
- + ergonomic mouthpiece

**THE TASTER** JW.T2.15 wholesale \$10, MSRP \$25

- + 3" tall borosilicate
- + ergonomic mouthpiece