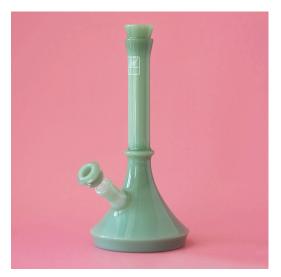

THE BEAKER JW.BK.1 wholesale \$90, MSRP \$225

- + 10" tall borosilicate
- + fixed diffused downstem
- + matching 14mm funnel bowl

THE SPOON JW.SP.1 wholesale \$20, MSRP \$50

- + 3.75" borosilicate
- + ergonomic mouthpiece

THE STEAMROLLER JW.RL16.1 wholesale \$20, MSRP \$50

- + 4.25" borosilicate
- + ergonomic mouthpiece + updated classic shape

**THE BEAKER** JW.BK.12 wholesale \$90, MSRP \$225

- + 10" tall borosilicate
- + fixed diffused downstem
- + matching 14mm funnel bowl

**THE BEAKER in MINT** JW.BK.15 wholesale \$90, MSRP \$225

- + 10" tall borosilicate
- + fixed diffused downstem
- + matching 14mm funnel bowl

**THE SPOON** JW.SP.15 wholesale \$20, MSRP \$50

- + 3.75" borosilicate
- + ergonomic mouthpiece