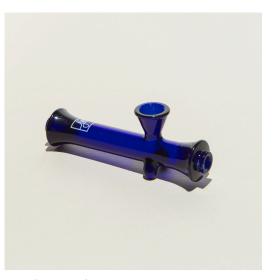

THE STEAMROLLER JW.RL16.1 wholesale \$20, MSRP \$50

- + 4.25" borosilicate
- + ergonomic mouthpiece + updated classic shape

**THE BEAKER** JW.BK.12 wholesale \$90, MSRP \$225

- + 10" tall borosilicate
- + fixed diffused downstem
- + matching 14mm funnel bowl

**THE TASTER** JW.T2.12 wholesale \$10, MSRP \$25

- + 3" tall borosilicate
- + ergonomic mouthpiece

THE STEAMROLLER JW.RL16.12 wholesale \$20, MSRP \$50

- + 4.25" borosilicate
- + ergonomic mouthpiece + updated classic shape