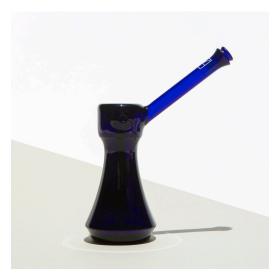

THE BUBBLER JW.UB.1 wholesale \$50, MSRP \$125

- + 5.5" tall borosilicate
- + funnel bowl push.
- + ergonomic mouthpiece

THE TASTER JW.T2.1 wholesale \$10, MSRP \$25

- + 3" tall borosilicate
- + ergonomic mouthpiece

**THE SPOON** JW.SP.12 wholesale \$20, MSRP \$50

- + 3.75" borosilicate
- + ergonomic mouthpiece

**THE BUBBLER** JW.UB.12 wholesale \$50, MSRP \$125

- + 5.5" tall borosilicate
- + funnel bowl push.
- + ergonomic mouthpiece