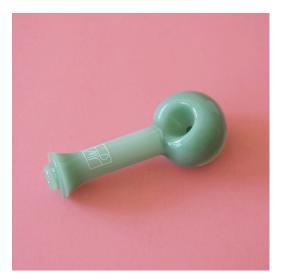

THE STEAMROLLER JW.RL16.1 wholesale \$20, MSRP \$50

- + 4.25" borosilicate
- + ergonomic mouthpiece + updated classic shape

**THE BEAKER** JW.BK.12 wholesale \$90, MSRP \$225

- + 10" tall borosilicate
- + fixed diffused downstem
- + matching 14mm funnel bowl

**THE TASTER** JW.T2.12 wholesale \$10, MSRP \$25

- + 3" tall borosilicate
- + ergonomic mouthpiece

THE STEAMROLLER JW.RL16.12 wholesale \$20, MSRP \$50

- + 4.25" borosilicate
- + ergonomic mouthpiece + updated classic shape

THE STEAMROLLER JW.RL16.15 wholesale \$20, MSRP \$50

- + 4.25" borosilicate
- + ergonomic mouthpiece + updated classic shape

Contact us for ordering information

sales@janewest.com (720) 474-2276