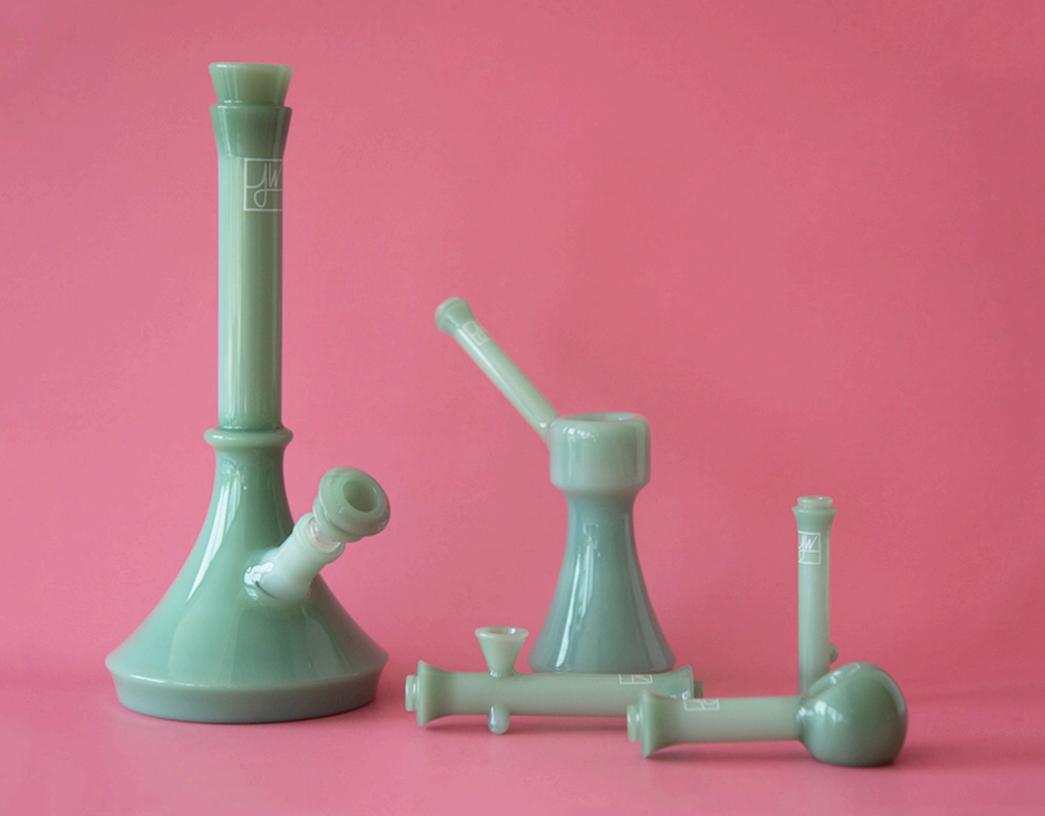

## THE JANE WEST GLASSWARE COLLECTION

Availble in Cobalt, Cloud, and Mint

Designed in collaboration with scientific glass producer Grav Labs, the Jane West Collection by GRAV is the company's debut line of original cannabis home goods. The collection features five elegant and functional contemporary takes on classic glass pipe designs in cool mint, serene cloud and striking cobalt blue.

Each borosilicate glass piece is made with the purest silica in the world, and pure cobalt ore imparts the collection's distinctive deep blue hue. Designed with the mainstream cannabis consumer in mind, the Jane West Collection by GRAV presents glass pipes as functional design objects of the highest quality, to be displayed at home and shared with friends.

THE BEAKER JW.BK.1 wholesale \$90, MSRP \$225

- + 10" tall borosilicate
- + fixed diffused downstem
- + matching 14mm funnel bowl

THE SPOON JW.SP.1 wholesale \$20, MSRP \$50

- + 3.75" borosilicate
- + ergonomic mouthpiece

THE BUBBLER JW.UB.1 wholesale \$50, MSRP \$125

- + 5.5" tall borosilicate
- + funnel bowl push.
- + ergonomic mouthpiece

THE TASTER JW.T2.1 wholesale \$10, MSRP \$25

- + 3" tall borosilicate
- + ergonomic mouthpiece

THE STEAMROLLER JW.RL16.1 wholesale \$20, MSRP \$50

- + 4.25" borosilicate
- + ergonomic mouthpiece + updated classic shape

**THE BEAKER** JW.BK.12 wholesale \$90, MSRP \$225

- + 10" tall borosilicate
- + fixed diffused downstem
- + matching 14mm funnel bowl