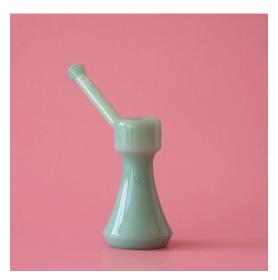

THE BUBBLER JW.UB.1 wholesale \$50, MSRP \$125

- + 5.5" tall borosilicate
- + funnel bowl push.
- + ergonomic mouthpiece

THE TASTER JW.T2.1 wholesale \$10, MSRP \$25

- + 3" tall borosilicate
- + ergonomic mouthpiece

**THE SPOON** JW.SP.12 wholesale \$20, MSRP \$50

- + 3.75" borosilicate
- + ergonomic mouthpiece

**THE BUBBLER** JW.UB.12 wholesale \$50, MSRP \$125

- + 5.5" tall borosilicate
- + funnel bowl push.
- + ergonomic mouthpiece

**THE BUBBLER** JW.UB.15 wholesale \$50, MSRP \$125

- + 5.5" tall borosilicate
- + funnel bowl push.
- + ergonomic mouthpiece

**THE TASTER** JW.T2.15 wholesale \$10, MSRP \$25

- + 3" tall borosilicate
- + ergonomic mouthpiece