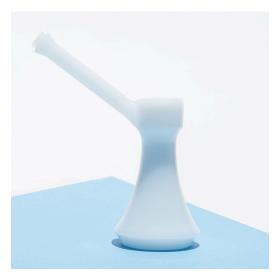

THE BEAKER JW.BK.1 wholesale \$90, MSRP \$225

- + 10" tall borosilicate
- + fixed diffused downstem
- + matching 14mm funnel bowl

THE SPOON JW.SP.1 wholesale \$20, MSRP \$50

- + 3.75" borosilicate
- + ergonomic mouthpiece

THE STEAMROLLER JW.RL16.1 wholesale \$20, MSRP \$50

- + 4.25" borosilicate
- + ergonomic mouthpiece + updated classic shape

**THE BEAKER** JW.BK.12 wholesale \$90, MSRP \$225

- + 10" tall borosilicate
- + fixed diffused downstem
- + matching 14mm funnel bowl

**THE BEAKER in MINT** JW.BK.15 wholesale \$90, MSRP \$225

- + 10" tall borosilicate
- + fixed diffused downstem
- + matching 14mm funnel bowl

**THE SPOON** JW.SP.15 wholesale \$20, MSRP \$50

- + 3.75" borosilicate
- + ergonomic mouthpiece