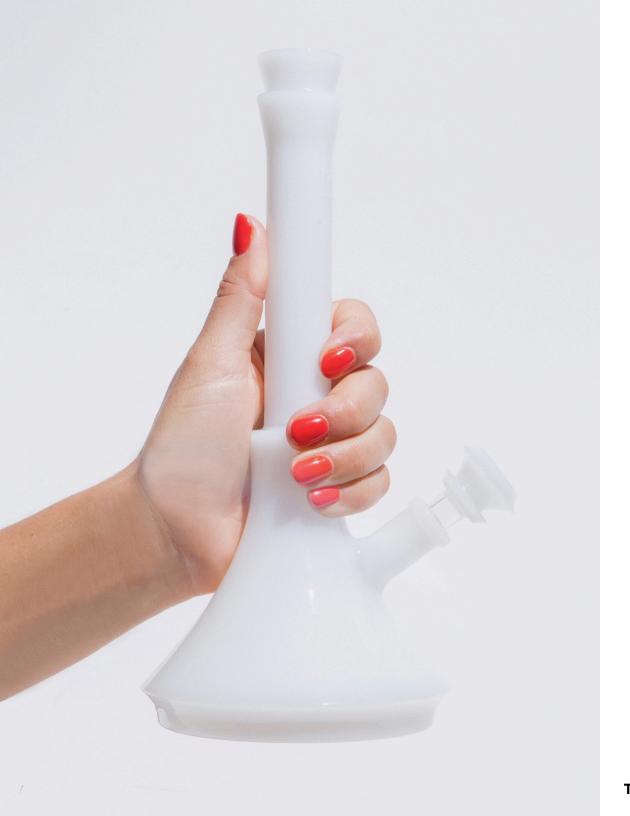

THE BEAKER JW.BK.1 wholesale \$90, MSRP \$225

- + 10" tall borosilicate
- + fixed diffused downstem
- + matching 14mm funnel bowl

THE SPOON JW.SP.1 wholesale \$20, MSRP \$50

- + 3.75" borosilicate
- + ergonomic mouthpiece

THE STEAMROLLER JW.RL16.1 wholesale \$20, MSRP \$50

- + 4.25" borosilicate
- + ergonomic mouthpiece + updated classic shape

**THE BEAKER** JW.BK.12 wholesale \$90, MSRP \$225

- + 10" tall borosilicate
- + fixed diffused downstem
- + matching 14mm funnel bowl