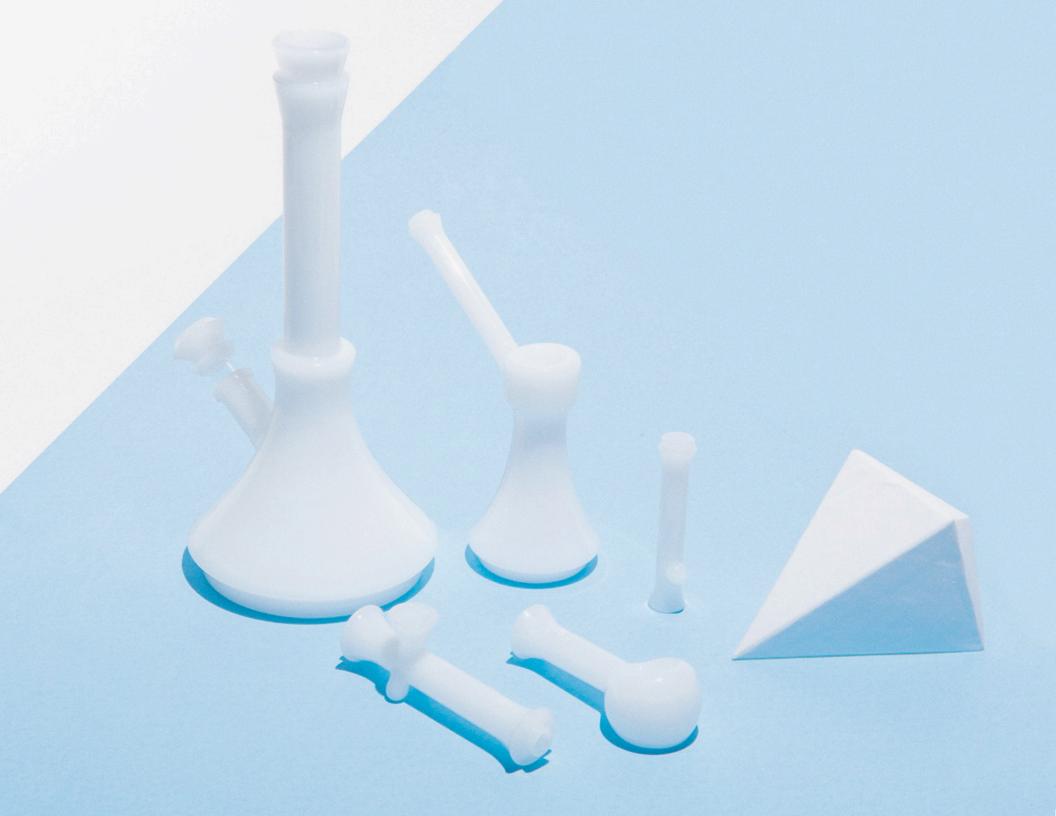

## THE JANE WEST GLASSWARE COLLECTION

Availble in Cobalt, Cloud, and Mint

Designed in collaboration with scientific glass producer Grav Labs, the Jane West Collection by GRAV is the company's debut line of original cannabis home goods. The collection features five elegant and functional contemporary takes on classic glass pipe designs in cool mint, serene cloud and striking cobalt blue.

Each borosilicate glass piece is made with the purest silica in the world, and pure cobalt ore imparts the collection's distinctive deep blue hue. Designed with the mainstream cannabis consumer in mind, the Jane West Collection by GRAV presents glass pipes as functional design objects of the highest quality, to be displayed at home and shared with friends.

THE BEAKER JW.BK.1 wholesale \$90, MSRP \$225

- + 10" tall borosilicate
- + fixed diffused downstem
- + matching 14mm funnel bowl

THE SPOON JW.SP.1 wholesale \$20, MSRP \$50

- + 3.75" borosilicate
- + ergonomic mouthpiece

THE BUBBLER JW.UB.1 wholesale \$50, MSRP \$125

- + 5.5" tall borosilicate
- + funnel bowl push.
- + ergonomic mouthpiece

THE TASTER JW.T2.1 wholesale \$10, MSRP \$25

- + 3" tall borosilicate
- + ergonomic mouthpiece

THE STEAMROLLER JW.RL16.1 wholesale \$20, MSRP \$50

- + 4.25" borosilicate
- + ergonomic mouthpiece + updated classic shape

**THE BEAKER** JW.BK.12 wholesale \$90, MSRP \$225

- + 10" tall borosilicate
- + fixed diffused downstem
- + matching 14mm funnel bowl