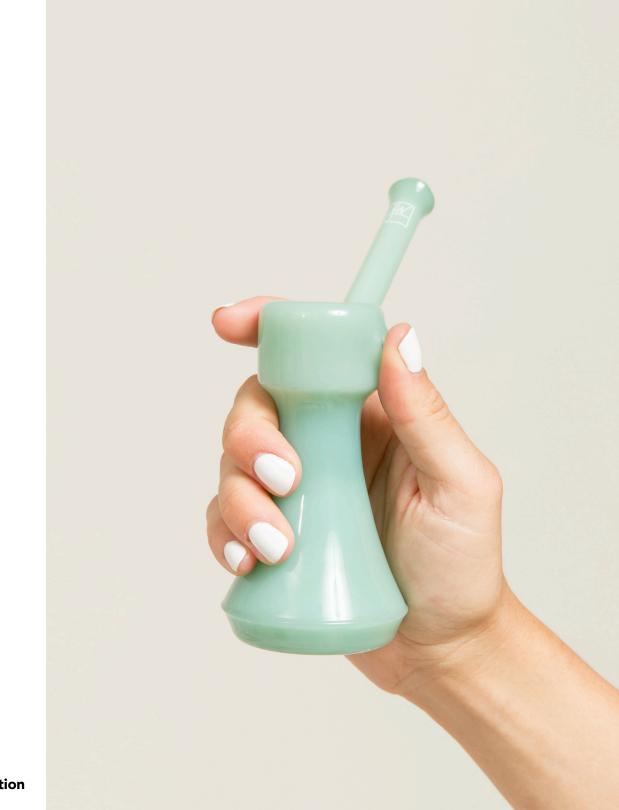

THE BEAKER JW.BK.1 wholesale \$90, MSRP \$225

- + 10" tall borosilicate
- + fixed diffused downstem
- + matching 14mm funnel bowl

THE SPOON JW.SP.1 wholesale \$20, MSRP \$50

- + 3.75" borosilicate
- + ergonomic mouthpiece

THE STEAMROLLER JW.RL16.1 wholesale \$20, MSRP \$50

- + 4.25" borosilicate
- + ergonomic mouthpiece + updated classic shape

**THE BEAKER** JW.BK.12 wholesale \$90, MSRP \$225

- + 10" tall borosilicate
- + fixed diffused downstem
- + matching 14mm funnel bowl

**THE BEAKER in MINT** JW.BK.15 wholesale \$90, MSRP \$225

- + 10" tall borosilicate
- + fixed diffused downstem
- + matching 14mm funnel bowl

**THE SPOON** JW.SP.15 wholesale \$20, MSRP \$50

- + 3.75" borosilicate
- + ergonomic mouthpiece