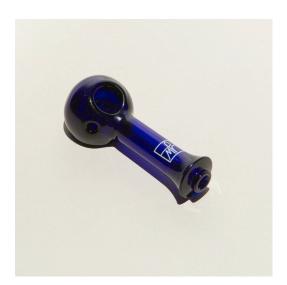

THE BEAKER JW.BK.1 wholesale \$90, MSRP \$225

- + 10" tall borosilicate
- + fixed diffused downstem
- + matching 14mm funnel bowl

THE SPOON JW.SP.1 wholesale \$20, MSRP \$50

- + 3.75" borosilicate
- + ergonomic mouthpiece

**THE SPOON** JW.SP.12 wholesale \$20, MSRP \$50

- + 3.75" borosilicate
- + ergonomic mouthpiece

**THE BUBBLER** JW.UB.12 wholesale \$50, MSRP \$125

- + 5.5" tall borosilicate
- + funnel bowl push.
- + ergonomic mouthpiece