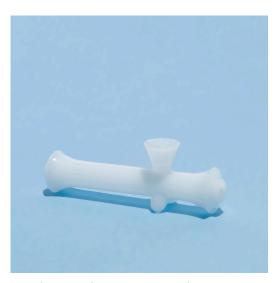

THE STEAMROLLER JW.RL16.1 wholesale \$20, MSRP \$50

- + 4.25" borosilicate
- + ergonomic mouthpiece + updated classic shape

**THE BEAKER** JW.BK.12 wholesale \$90, MSRP \$225

- + 10" tall borosilicate
- + fixed diffused downstem
- + matching 14mm funnel bowl

**THE TASTER** JW.T2.12 wholesale \$10, MSRP \$25

- + 3" tall borosilicate
- + ergonomic mouthpiece

THE STEAMROLLER JW.RL16.12 wholesale \$20, MSRP \$50

- + 4.25" borosilicate
- + ergonomic mouthpiece + updated classic shape

THE STEAMROLLER JW.RL16.15 wholesale \$20, MSRP \$50

- + 4.25" borosilicate
- + ergonomic mouthpiece + updated classic shape

Contact us for ordering information

sales@janewest.com (720) 474-2276