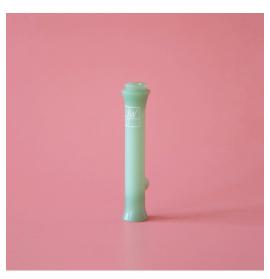

**THE TASTER** JW.T2.12 wholesale \$10, MSRP \$25

- + 3" tall borosilicate
- + ergonomic mouthpiece

THE STEAMROLLER JW.RL16.12 wholesale \$20, MSRP \$50

- + 4.25" borosilicate
- + ergonomic mouthpiece + updated classic shape

**THE BEAKER in MINT** JW.BK.15 wholesale \$90, MSRP \$225

- + 10" tall borosilicate
- + fixed diffused downstem
- + matching 14mm funnel bowl

**THE SPOON** JW.SP.15 wholesale \$20, MSRP \$50

- + 3.75" borosilicate
- + ergonomic mouthpiece