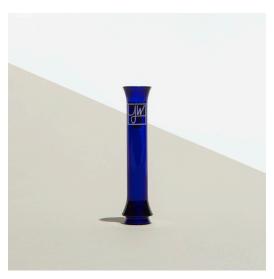

THE BEAKER JW.BK.1 wholesale \$90, MSRP \$225

- + 10" tall borosilicate
- + fixed diffused downstem
- + matching 14mm funnel bowl

THE SPOON JW.SP.1 wholesale \$20, MSRP \$50

- + 3.75" borosilicate
- + ergonomic mouthpiece

THE STEAMROLLER JW.RL16.1 wholesale \$20, MSRP \$50

- + 4.25" borosilicate
- + ergonomic mouthpiece + updated classic shape

**THE BEAKER** JW.BK.12 wholesale \$90, MSRP \$225

- + 10" tall borosilicate
- + fixed diffused downstem
- + matching 14mm funnel bowl