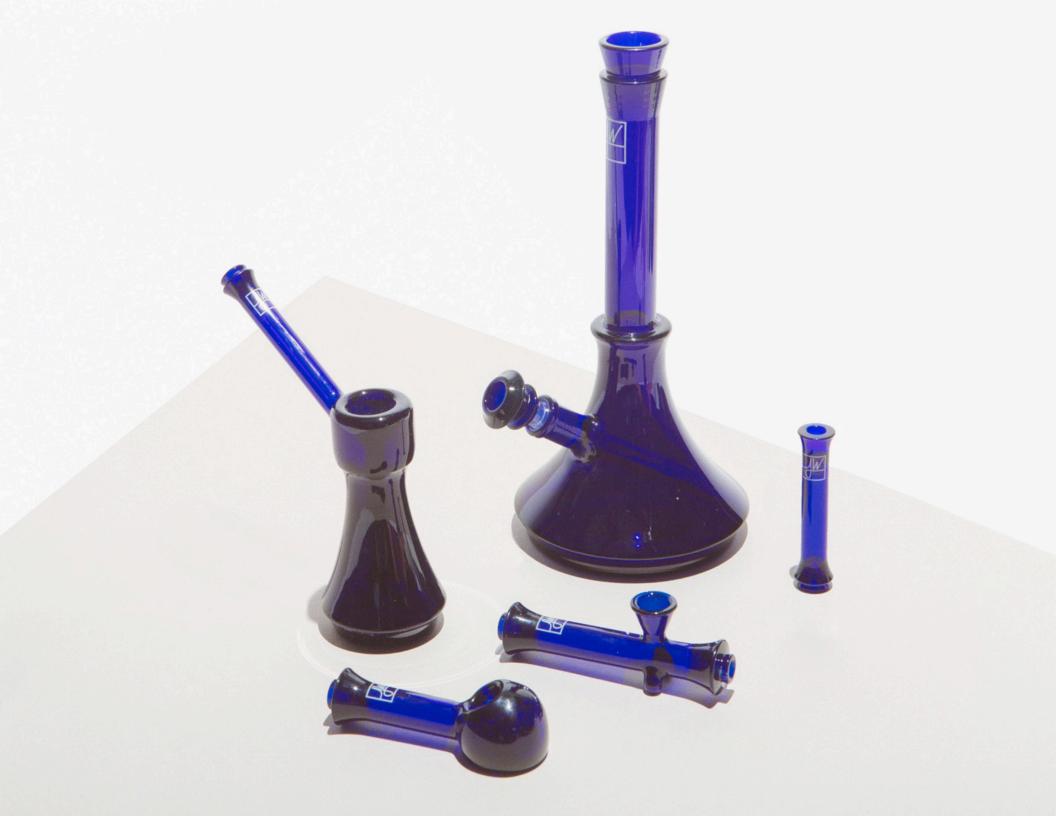

## THE JANE WEST GLASSWARE COLLECTION

Availble in Cobalt, Cloud, and Mint

Designed in collaboration with scientific glass producer Grav Labs, the Jane West Collection by GRAV is the company's debut line of original cannabis home goods. The collection features five elegant and functional contemporary takes on classic glass pipe designs in cool mint, serene cloud and striking cobalt blue.

Each borosilicate glass piece is made with the purest silica in the world, and pure cobalt ore imparts the collection's distinctive deep blue hue. Designed with the mainstream cannabis consumer in mind, the Jane West Collection by GRAV presents glass pipes as functional design objects of the highest quality, to be displayed at home and shared with friends.

THE BEAKER JW.BK.1 wholesale \$90, MSRP \$225

- + 10" tall borosilicate
- + fixed diffused downstem
- + matching 14mm funnel bowl

THE SPOON JW.SP.1 wholesale \$20, MSRP \$50

- + 3.75" borosilicate
- + ergonomic mouthpiece

THE BUBBLER JW.UB.1 wholesale \$50, MSRP \$125

- + 5.5" tall borosilicate
- + funnel bowl push.
- + ergonomic mouthpiece

THE TASTER JW.T2.1 wholesale \$10, MSRP \$25

- + 3" tall borosilicate
- + ergonomic mouthpiece

THE STEAMROLLER JW.RL16.1 wholesale \$20, MSRP \$50

- + 4.25" borosilicate
- + ergonomic mouthpiece + updated classic shape

**THE BEAKER** JW.BK.12 wholesale \$90, MSRP \$225

- + 10" tall borosilicate
- + fixed diffused downstem
- + matching 14mm funnel bowl